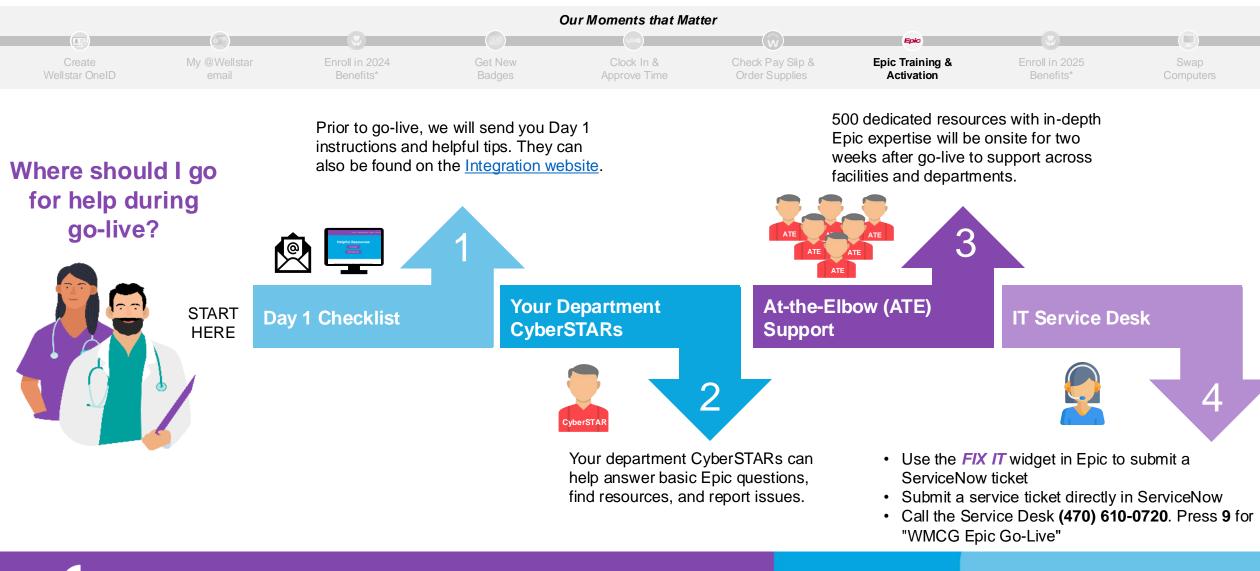

## You will have plenty of support during go-live!

Wellstar MCG Health

**MEDICAL CENTER** 

There will be many people on the ground to help answer questions and guide you to resources.

## **Need support?**

Resources are available to you!

#### **CyberSTARs**

CyberSTARs are your peers who are trained to provide support and guidance for their department. Ask your manager who your CyberSTAR is – or look for the team member wearing a red shirt during go-lives.

#### **In-App Guidance**

Submit a ServiceNow ticket via the Epic FIX IT widget, or through eSource.

#### **ServiceNow**

Submit help requests for Wellstar applications.

To access ServiceNow:

- Click on the Wellstar Desktop icon on your desktop
- Go to esource.wellstar.org
- Click on the ServiceNow link

servicenow