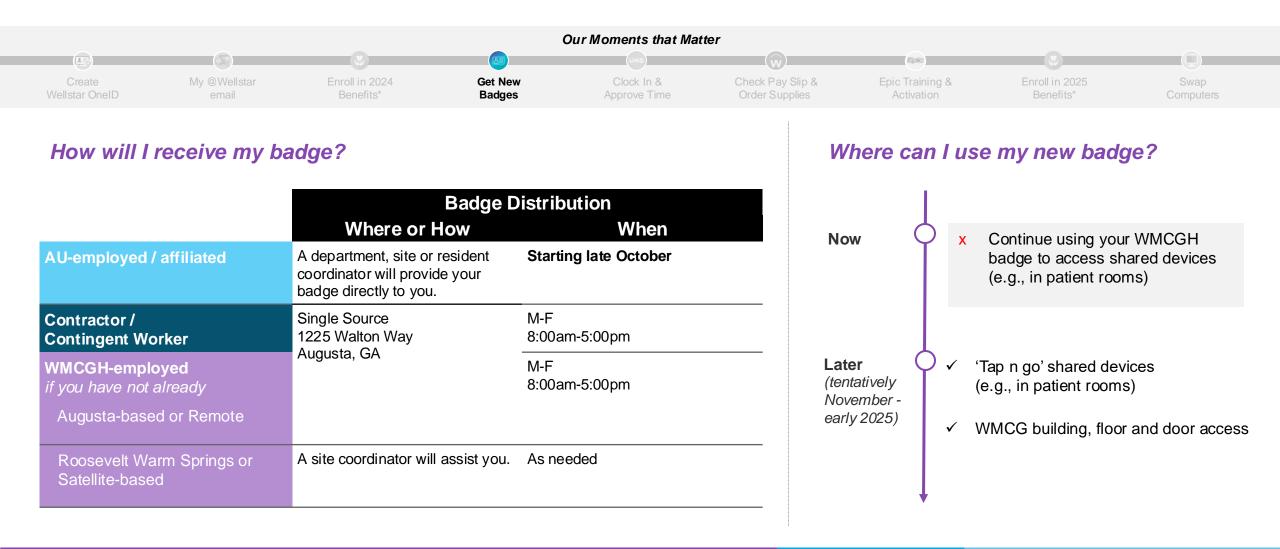

## AU team members will receive their WHS badges in late October

WHS badges are also available for contractors and contingent workers.