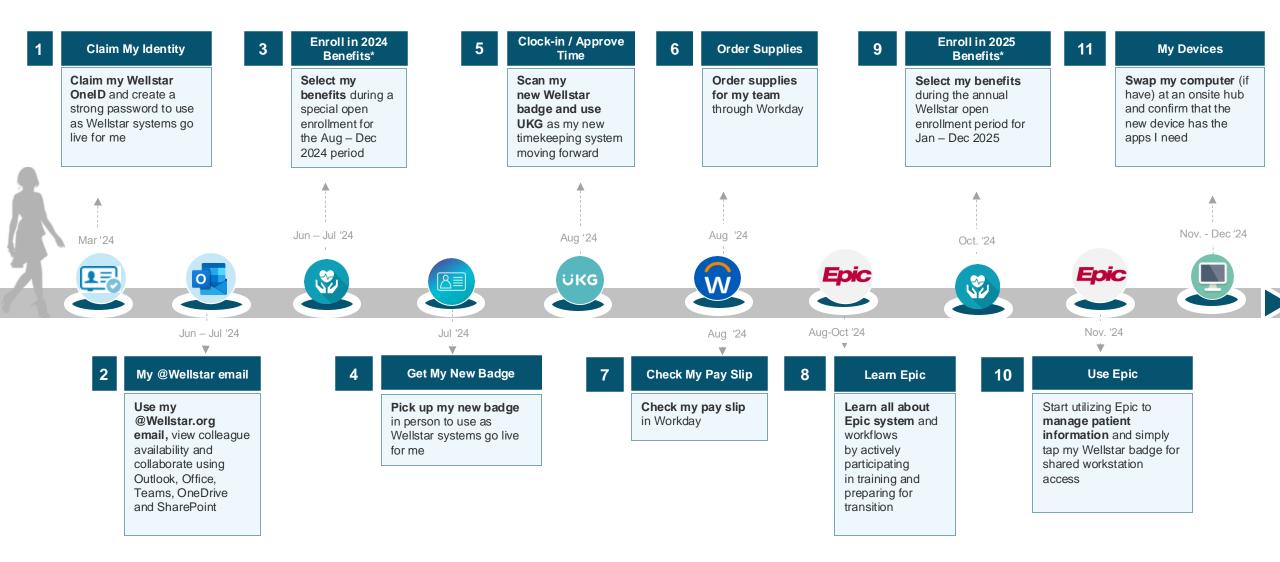

## **Epic Readiness Milestones**

There are several concurrent activities aimed at ensuring end-user readiness for the upcoming Epic Go-Live.