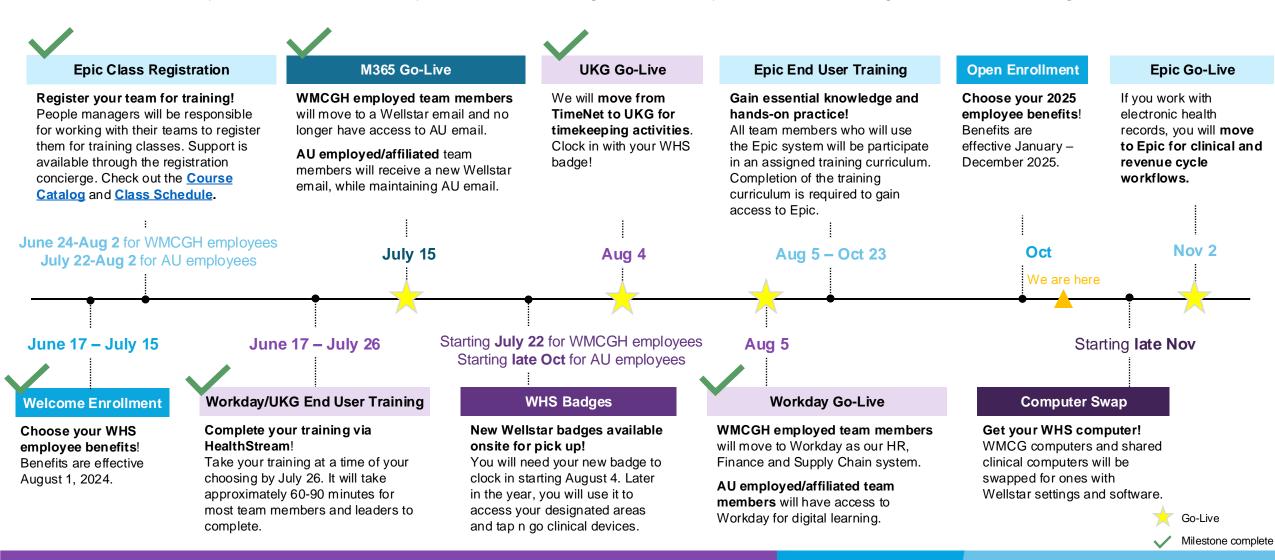

## **Key Integration Milestones**

This month, you must complete your Epic training courses by October 25 to get access upon go-live.

## AU team members will receive their WHS badges in late October

WHS badges are also available for contractors and contingent workers.